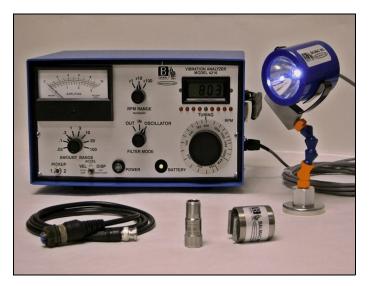

## Features:

Model 4216 Vibration Analyzer with LED Strobe Light is a portable tunable filter vibration analyzer that uses standard 100 mV/g accelerometers. It provides direct vibration measurements in velocity, displacement and acceleration. The complete package is powered by either the internal rechargeable battery or by 115 / 230 VAC shop power. Operators can use the 4216 to troubleshoot vibration problems or provide on-site dynamic balancing using the LED Strobe light for fans, motors, grinding wheels, spindles, crushers, and other rotating machinery.

## Model 4216 Includes:

Model 4216 Vibration Analyzer Model 601 Pickup and 15' Pickup Cable Model 052 Magnetic Base Clamp Model 298 LED Strobe Light Model 060-15 LED Strobe Cable Model 108 Magnetic Strobe Base Model 037P Carrying Case Manual and Calibration Certificate

## **Specifications:**

| AMPLITUDE<br>RANGE: | 0.03, 0.1, 0.3, 1, 3, 10, 30, 100 English<br>mils (peak-to-peak), inches per second |
|---------------------|-------------------------------------------------------------------------------------|
|                     | (peak) and G's (peak) full-scale                                                    |
| MINIMUM             |                                                                                     |
| SENSITIVITY:        | Displacement 0.000001 inch                                                          |
|                     | Velocity 0.001 inch per second (ips)                                                |
|                     | Acceleration 0.001 G's                                                              |
| ACCURACY:           | 5% of Full Scale                                                                    |
| FREQUENCY           |                                                                                     |
| RANGE:              | 200 to 200,000 RPM (Total over 3 ranges)                                            |
| TUNABLE             |                                                                                     |
| FILTER:             | Range X1: 200 to 2,000                                                              |
|                     | Range X10: 2,000 to 20,000                                                          |
|                     | Range X100: 20,000 to 200,000                                                       |
| OUTPUTS:            | Scope Signal: 1V p-p for FS amount meter                                            |
|                     | Counter Signal: Pulse +12V                                                          |
|                     | Strobe: Model 298 LED Strobe Light                                                  |
| INPUTS:             | 2 for ICP 100 mV/g Accelerometer Pickups                                            |
|                     | Balmac Model 601 Accelerometer                                                      |