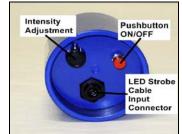

LED Strobe Light Side View

LED Strobe Light Back with callouts.

| POWER:      | Line Voltage 115 / 230 VAC, 50/60 Hz<br>Internal Battery 12 VDC                       |
|-------------|---------------------------------------------------------------------------------------|
| BATTERY     | Rechargeable Sealed Lead Acid<br>Operating Time: 30 hours<br>Recharge Time: <10 hours |
| OPERATING   | ő                                                                                     |
| TEMPERATURE | 32° to 122°F (0° to 50°C)                                                             |
| STORAGE     |                                                                                       |
| TEMPERATURE | -40° to 122°F (-40° to 50°C)                                                          |
|             |                                                                                       |
| DIMENSIONS  | 11 3/4" x 6 3/4" x 9 1/4" (30 x 17 x 24 cm)                                           |
| WEIGHT      | Unit Only: 10 lbs (4.5 kg)                                                            |
| ODTIONO     | Complete Package: 20 lbs (9 kg)                                                       |
| OPTIONS     | Balmac Balancing Calculator BAL-CP                                                    |